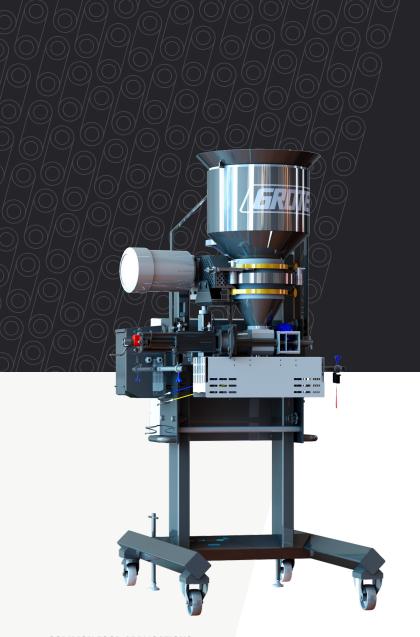

# PARTICULATE DEPOSITOR

ACCURATE, CONSISTENT DEPOSITING OF WET SALADS

The Particulate Depositor deposits and accurately portions wet salad products onto your sandwich line. Its auger ensures accurate deposits and portioning by consistently moving the product down the hopper. The availability of different models and configurations with a wide range of accessories ensures it is built to your exact application. With a Particulate Depositor you get accurate, consistent deposits and higher quality sandwich products.

- Precise volume control for a consistent deposit of wet salad products
- Configured to meet your specific operation with a variety of depositing heads available
- Accurate deposits and portioning are ensured by the auger consistently moving the product down the hopper
- Sanitary design with tool-free disassembly allows for easy, quick and thorough wash down

### FEATURES/PARTS

- Heads available: Basic, Sheeting, Shut Off Gate
- PLC and photo sensor controls for automatic actuation

ALL DIMENSIONS ARE APPROXIMATE PRIMARY DIMENSIONS IN INCHES

This drawing contains confidential information is the exclusive property of the J.E. Grote Co. Neither this document, nor its contents, are to be used, reproduced or disclosed in whole or in part without the express written permission of the J.E. Grote Co. Copyright 2017, J.E. Grote Company, Inc.