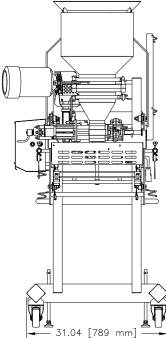

### FEATURES/PARTS

- Heads available: Basic, Sheeting, Shut Off Gate
- PLC and photo sensor controls for automatic actuation

ALL DIMENSIONS ARE APPROXIMATE PRIMARY DIMENSIONS IN INCHES

This drawing contains confidential information is the exclusive property of the J.E. Grote Co. Neither this document, nor its contents, are to be used, reproduced or disclosed in whole or in part without the express written permission of the J.E. Grote Co. Copyright 2017, J.E. Grote Company, Inc.