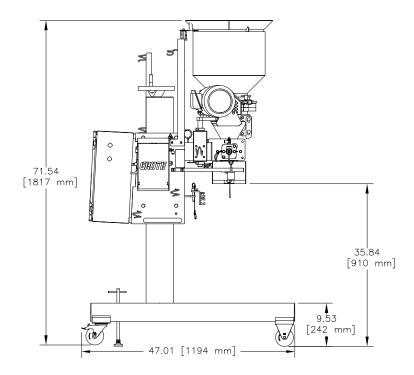

### FEATURES/PARTS

- Heads available: Basic, Sheeting, Shut Off Gate
- PLC and photo sensor controls for automatic actuation

ALL DIMENSIONS ARE APPROXIMATE PRIMARY DIMENSIONS IN INCHES

This drawing contains confidential information is the exclusive property of the J.E. Grote Co. Neither this document, nor its contents, are to be used, reproduced or disclosed in whole or in part without the express written permission of the J.E. Grote Co. Copyright 2017, J.E. Grote Company, Inc.